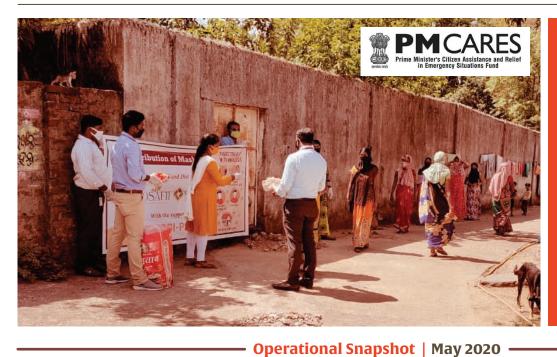

## Sambandh contributes INR 6.01 Lakh to PM CARES Fund

While recognizing the unprecedented and widespread economic suffering from the COVID-19 pandemic, Sambandh has contributed INR 6.01 Lakh to Prime Minister's Citizen Assistance and Relief in Emergency Situations Fund (the PM CARES Fund). All the employees of Sambandh have donated their 1 day's salary towards this fund, instituted to provide assistance to citizens from the vulnerable sections facing the challenges arising out of the global pandemic.